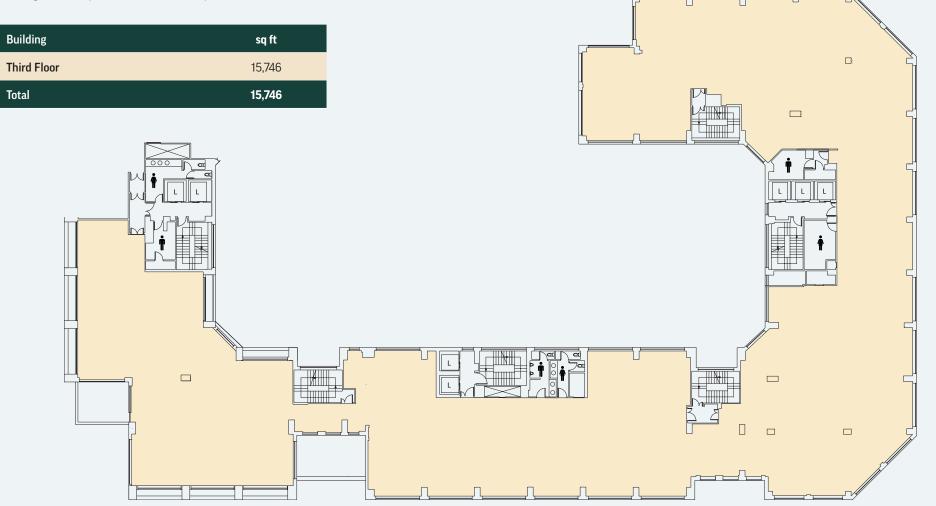

| Third floor              |         | sq ft          |
|--------------------------|---------|----------------|
| Studio 1                 | Suite 3 | 3,709          |
| Studio 2                 | Suite 2 | 6,510          |
| Studio 3                 | Suite 1 | 5,527          |
|                          |         |                |
|                          |         |                |
| Fourth floor             |         | sq ft          |
| Fourth floor<br>Studio 2 | Suite 2 | sq ft<br>3,365 |
|                          | Suite 2 |                |
|                          | Suite 2 |                |

#### LARGE STUDIOS

In addition to our small suites, contiguous accommodation can be created across the entirety of the third floor offering 15,746 sq ft of Grade A office space.

THIRD FLOOR