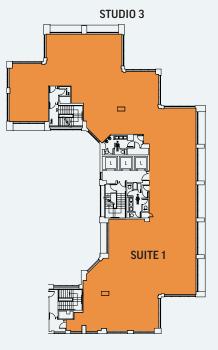

# SHINE

Cool and contemporary space where your business and staff will thrive.

∧ Suite 2 - Third floor

∧ Suite 1 - Third floor

∧ Suite 3 - Third floor

## STARRING

EPC Rating: B

On-site security

Car parking ratio 1:251 sq ft

STUDIO 3

STUDIO 1

THE STAGE SMALL STUDIOS

Limelight offers a number of smaller office suites ranging in size from 3,365 sq ft to 6,510 sq ft, all of which have been refurbished to a Cat A standard ready for you to undertake your fit-out or we can take the strain and deliver your fit-out for you.

| Third floor              |         | sq ft          |
|--------------------------|---------|----------------|
| Studio 1                 | Suite 3 | 3,709          |
| Studio 2                 | Suite 2 | 6,510          |
| Studio 3                 | Suite 1 | 5,527          |
|                          |         |                |
|                          |         |                |
| Fourth floor             |         | sq ft          |
| Fourth floor<br>Studio 2 | Suite 2 | sq ft<br>3,365 |
|                          | Suite 2 |                |
|                          | Suite 2 |                |

#### LARGE STUDIOS

In addition to our small suites, contiguous accommodation can be created across the entirety of the third floor offering 15,746 sq ft of Grade A office space.

THIRD FLOOR