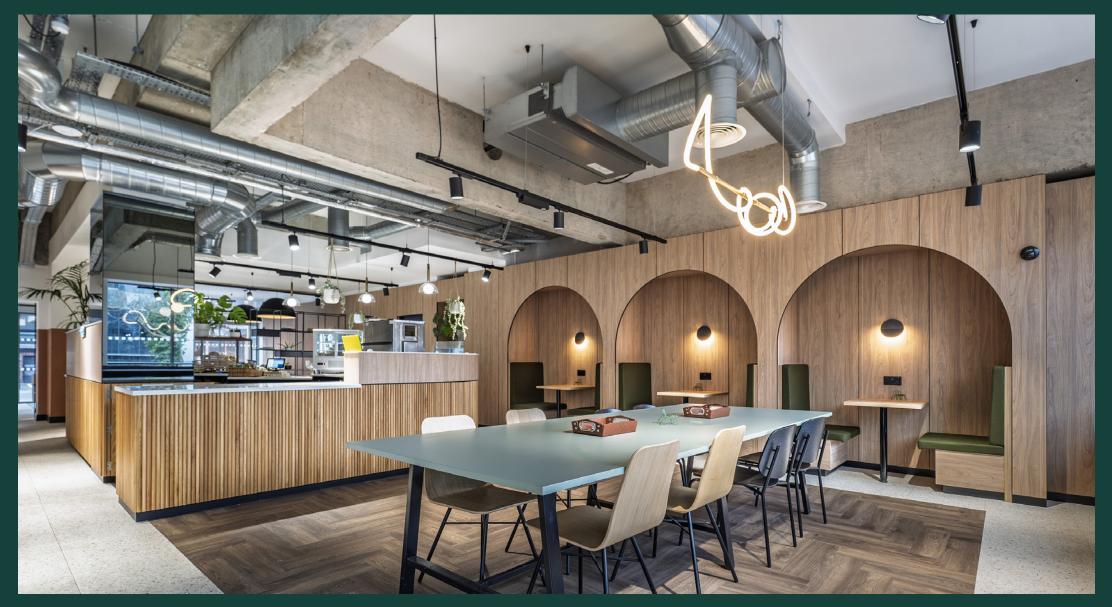

## ACTION

Limelight has been repositioned with the modern-day occupier firmly in mind. The new café and business lounge will be the heartbeat of Limelight with an amazing f&b offer and has been carefully designed to offer informal breakout areas, meeting rooms for larger groups or you can just pop in for a coffee or lunch. In addition, staff will be able to make the most of their time with the new on-site gym, fitness studio and state-of-the-art changing facilities.

# SHINE

Cool and contemporary space where your business and staff will thrive.

∧ Suite 2 - Third floor

∧ Suite 1 - Third floor

∧ Suite 3 - Third floor