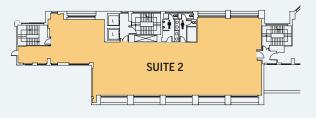

| Third floor              |         | sq ft          |
|--------------------------|---------|----------------|
| Studio 1                 | Suite 3 | 3,709          |
| Studio 2                 | Suite 2 | 6,510          |
| Studio 3                 | Suite 1 | 5,527          |
|                          |         |                |
|                          |         |                |
| Fourth floor             |         | sq ft          |
| Fourth floor<br>Studio 2 | Suite 2 | sq ft<br>3,365 |
|                          | Suite 2 |                |
|                          | Suite 2 |                |