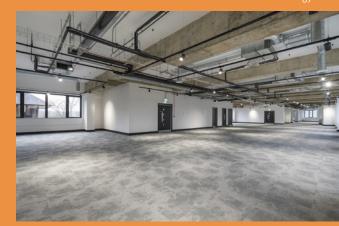

## STARRING

EPC Rating: B

On-site security

Car parking ratio 1:251 sq ft

STUDIO 3

STUDIO 1

THE STAGE SMALL STUDIOS

Limelight offers a number of smaller office suites ranging in size from 3,365 sq ft to 6,510 sq ft, all of which have been refurbished to a Cat A standard ready for you to undertake your fit-out or we can take the strain and deliver your fit-out for you.

#### LARGE STUDIOS

In addition to our small suites, contiguous accommodation can be created across the entirety of the third floor offering 15,746 sq ft of Grade A office space.

THIRD FLOOR