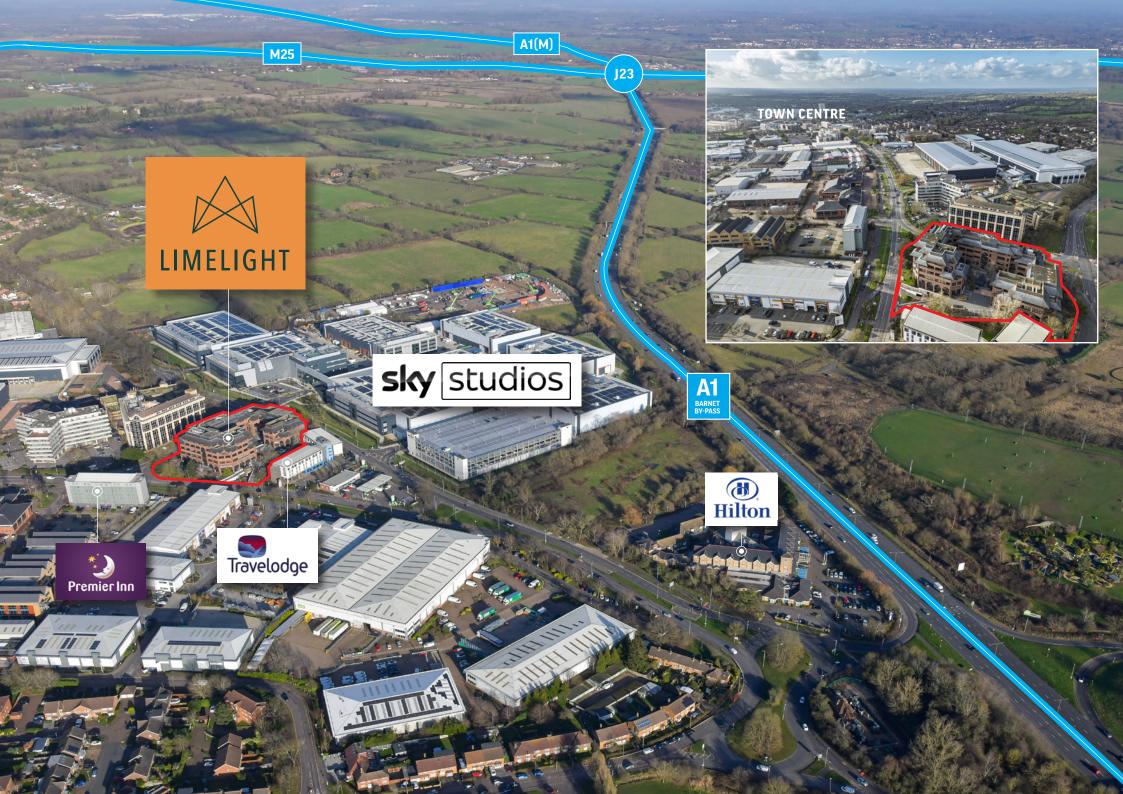

#### WELCOME TO LIMELIGHT

OPPOSITE THE NEW SKY STUDIOS IN WHAT IS NOW BOREHAMWOOD'S CREATIVE QUARTER, LIMELIGHT HAS BEEN FULLY REPOSITIONED TO PROVIDE BEST-IN-CLASS OFFICE SPACE IN BOREHAMWOOD & THE WIDER NORTH WEST M25.

Sky have recently developed a new 27.5 acre studio facility immediately adjacent to Limelight providing sound stages from 10,000 to 30,000 sq ft and creating 2,000 new jobs.

# **BIG NAMES**

Occupiers at Limelight benefit from being in close proximity to retailers such as Next, Argos, Boots and Marks & Spencer as well as a variety of cafés, restaurants and the Reel cinema. Health, fitness, sports and leisure activities are also close by at the Virgin Active gym and The Venue.