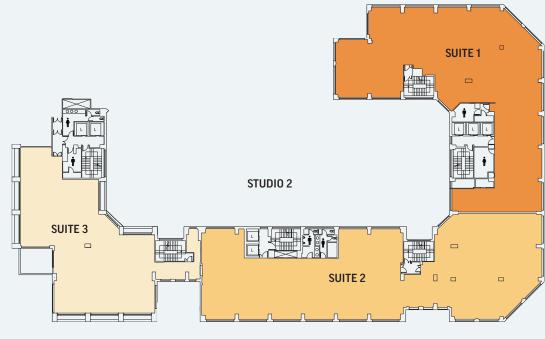

# SHINE

Cool and contemporary space where your business and staff will thrive.

∧ Suite 2 - Third floor

∧ Suite 1 - Third floor

∧ Suite 3 - Third floor

## STARRING

EPC Rating: B

On-site security

Car parking ratio 1:251 sq ft

STUDIO 3

STUDIO 1

THE STAGE SMALL STUDIOS

Limelight offers a number of smaller office suites ranging in size from 3,365 sq ft to 6,510 sq ft, all of which have been refurbished to a Cat A standard ready for you to undertake your fit-out or we can take the strain and deliver your fit-out for you.

| Third floor              |         | sq ft          |
|--------------------------|---------|----------------|
| Studio 1                 | Suite 3 | 3,709          |
| Studio 2                 | Suite 2 | 6,510          |
| Studio 3                 | Suite 1 | 5,527          |
|                          |         |                |
|                          |         |                |
| Fourth floor             |         | sq ft          |
| Fourth floor<br>Studio 2 | Suite 2 | sq ft<br>3,365 |
|                          | Suite 2 |                |
|                          | Suite 2 |                |

#### LARGE STUDIOS

In addition to our small suites, contiguous accommodation can be created across the entirety of the third floor offering 15,746 sq ft of Grade A office space.

THIRD FLOOR