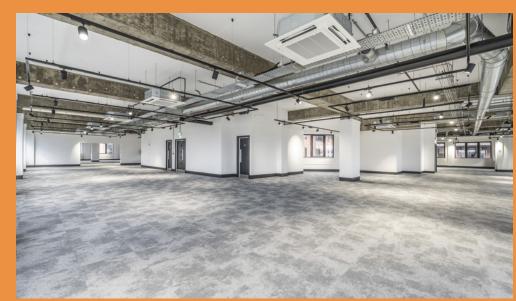

## STARRING

EPC Rating: B

On-site security

Car parking ratio 1:251 sq ft

STUDIO 3

STUDIO 1

THE STAGE SMALL STUDIOS

Limelight offers a number of smaller office suites ranging in size from 3,365 sq ft to 6,510 sq ft, all of which have been refurbished to a Cat A standard ready for you to undertake your fit-out or we can take the strain and deliver your fit-out for you.

#### LARGE STUDIOS

In addition to our small suites, contiguous accommodation can be created across the entirety of the third floor offering 15,746 sq ft of Grade A office space.

THIRD FLOOR