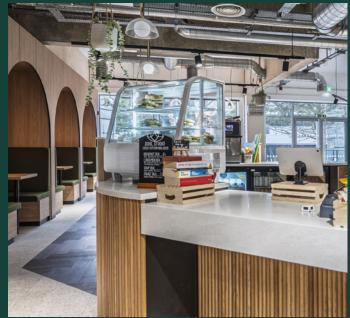

## ACTION

Limelight has been repositioned with the modern-day occupier firmly in mind. The new café and business lounge will be the heartbeat of Limelight with an amazing f&b offer and has been carefully designed to offer informal breakout areas, meeting rooms for larger groups or you can just pop in for a coffee or lunch. In addition, staff will be able to make the most of their time with the new on-site gym, fitness studio and state-of-the-art changing facilities.