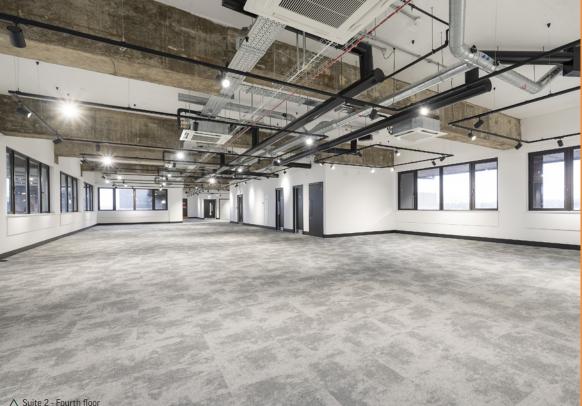

# SHINE

Cool and contemporary space where your business and staff will thrive.

∧ Suite 2 - Third floor

∧ Suite 1 - Third floor

∧ Suite 3 - Third floor

## STARRING

EPC Rating: B

On-site security

Car parking ratio 1:251 sq ft

STUDIO 3

STUDIO 1

THE STAGE SMALL STUDIOS

Limelight offers a number of smaller office suites ranging in size from 3,365 sq ft to 6,510 sq ft, all of which have been refurbished to a Cat A standard ready for you to undertake your fit-out or we can take the strain and deliver your fit-out for you.