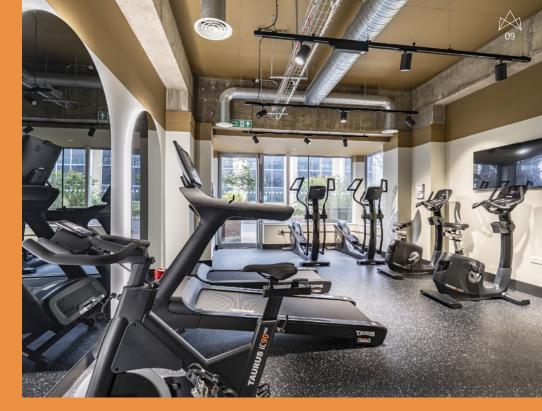

## ACTION

Limelight has been repositioned with the modern-day occupier firmly in mind. The new café and business lounge will be the heartbeat of Limelight with an amazing f&b offer and has been carefully designed to offer informal breakout areas, meeting rooms for larger groups or you can just pop in for a coffee or lunch. In addition, staff will be able to make the most of their time with the new on-site gym, fitness studio and state-of-the-art changing facilities.

## STARRING

EPC Rating: B

On-site security

Car parking ratio 1:251 sq ft

STUDIO 3

STUDIO 1

THE STAGE SMALL STUDIOS

Limelight offers a number of smaller office suites ranging in size from 3,365 sq ft to 6,510 sq ft, all of which have been refurbished to a Cat A standard ready for you to undertake your fit-out or we can take the strain and deliver your fit-out for you.